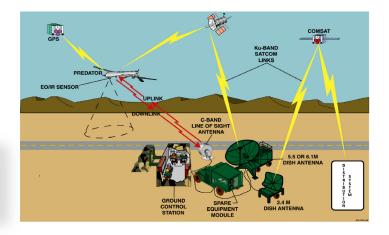

# **Supporting Real Time Communications Across the Battlefield**

- Location & Combat ID
- EW
- Advanced Digital Radar
- Satcom Up/Down Converters

### **SMIVT5GTX & RX**

• C & Ku Band Tx/Rx UAV Video/Data link